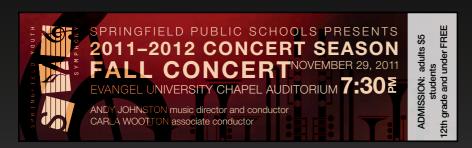

#### SPRINGFIELD YOUTH

FALL CONCERT

**NOVEMBER 29, 2011** 

GBAN

 $\bigcirc$ 

 $\square$ 

 $\bigcap$ 

magic flute overture by w. a. mozart afro american sympony by william grant still

violin concerto in g by w. a. mozart FEATURING DR. LARRY DISSMORE finale from symphony no. 5 (the reformation) by mendelssohn

## FALL CONCERT TUESDAY, NOVEMBER 29, 2011 7:30 & EVANGEL UNIVERSITY CHAPEL AUDITORIUM 1111 NORTH GLENSTONE AVENUE

magic flute overture by w. a. mozart afro american sympony by william grant still

violin concerto in g by w. a. mozart FEATURING DR. LARRY DISSMORE

finale from symphony no. 5 (the reformation) by mendelssohn

ANDY JOHNSTON music director and conductor CARLA WOOTTON associate conductor

ADMISSION: adults \$5 • students 12th grade and under FREE