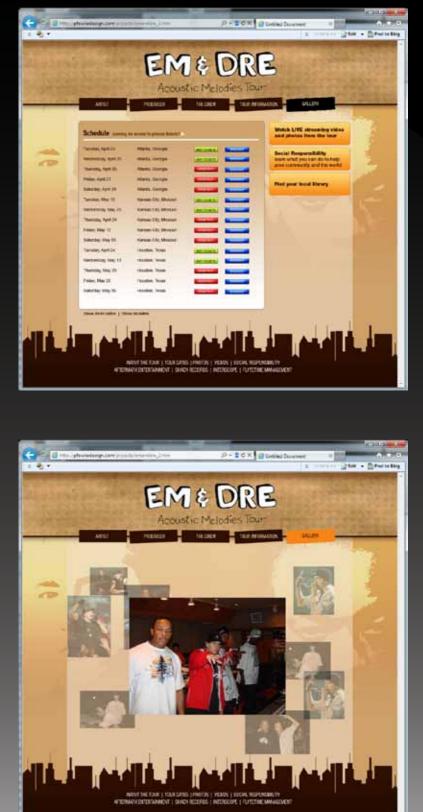

## perry d. fowler

(816) 517-1771 | pdf@pfowlerdesign.com | pfowlerdesign.com

his daughter was remarkable from the very hour of her birth. Even as a babe Catherine's eyes shone with intelligence, and she transfixed people with her clear and earnest gaze. Superintending her studies, he was no disappointed in his expectations of her; by ten years of age she was fluent in both Greek and Hebrew, and by twelve in Latin and Aramaic as well. At fifteen she understood the epicyclic rotations of the heavenly bodies according to Ptolemy, and had mastered geometry and geography, literature and philosophy. In fourth-century Alexandria, where women were routinely well educated, Catherine's gifts were acknowledged as exceptional. She was also very beautiful. Konetos could not help but be proud as he watched her flowering. King Konetos suspected that his daughter was remarkable from the very hour of her birth. Even as a babe Catherine's eyes shone with intelligence, and she transfixed people with her clear and earnest gaze. Superintending her studies, he was no disappointed in his expectations of her; by ten years of age she was fluent in both Greek and Hebrew, and by twelve in Latin and Aramaic as well. At fifteen she understood the epicyclic rotations of the heavenly bodies according to Polemy, and had mastered geometry and geography, literature and philosophy. In fourth-century Alexandria, where women were routinely well educated, Catherine's gifts were acknowledged as exceptional. She was also very beautiful. Konetos could not help but be proud as he watched her flowering.